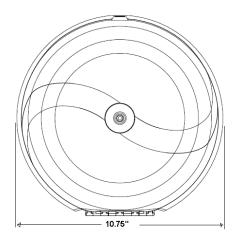

## SofPull™ Tissue Dispenser Specification Sheet

Front View

Right View

## **Overall Dimensions:**

Dispenser: 10.75" W x 10.5" H x 6.75" D

**Overall Weight:** 

Dispenser: 2.2 lbs (0.98 kg)

**Capacity:** 1-Roll SofPull™ Tissue, GP SKU #19500

Right View - Cover Open

Mounting Diagram