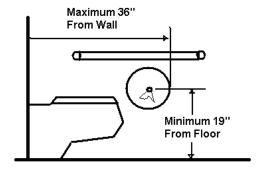

## **Overall Dimensions:**

Dispenser: 10.75" W x 10.5" H x 6.75" D

**Overall Weight:** 

Dispenser: 2.2 lbs (0.98 kg)

**Capacity:** 1-Roll SofPull™ Tissue, GP SKU #19500

Right View - Cover Open

Mounting Diagram