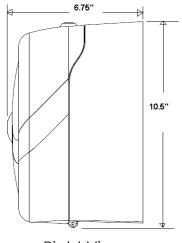

## SofPull™ Tissue Dispenser Specification Sheet

Front View

Right View

## **Overall Dimensions:**

Dispenser: 10.75" W x 10.5" H x 6.75" D

**Overall Weight:** 

Dispenser: 2.2 lbs (0.98 kg)

**Capacity:** 1-Roll SofPull™ Tissue, GP SKU #19500

Right View - Cover Open

Mounting Diagram