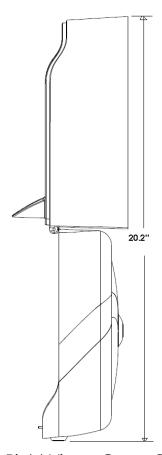

## **Overall Dimensions:**

Dispenser: 10.75" W x 10.5" H x 6.75" D

**Overall Weight:** 

Dispenser: 2.2 lbs (0.98 kg)

**Capacity:** 1-Roll SofPull™ Tissue, GP SKU #19500

Right View - Cover Open

Mounting Diagram