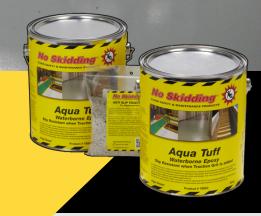

## Anti-Slip Waterborne Epoxy Floor Coating

A three component, waterborne epoxy floor coating with traction grit supplied that increases the slipresistance and the safety of the surface in both wet and dry conditions.

Suitable for pedestrian and vehicular traffic and will adhere to concrete, metal, and wood surfaces.

## • FOR INTERIOR AND EXTERIOR USE

- Chemical and abrasion resistant, including oil and grease
- Low odor and low VOC
- Ideal for use in warehouses and garages
- CFIA compliant
- Each kit covers approximately 250 sq. ft.
  with one application
- Technical Data Sheet and Safety Data
  Sheet Available