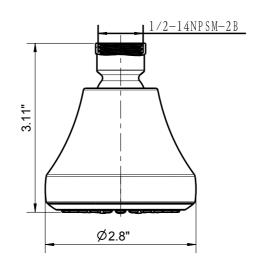

## Features

- 2.8" ABS Single Function Showerhead
- 1/2-14NPSM Connection
- 1.8 GPM Flow Rate
- Metal Ball Joint
- · Easy Installation