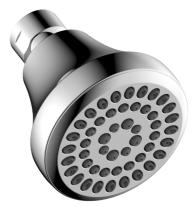

## Single Spray 1.8 GPM Showerhead with Metal Ball Joint in Chrome

## Features

- 2.8" ABS Single Function Showerhead
- 1/2-14NPSM Connection
- 1.8 GPM Flow Rate
- Metal Ball Joint
- · Easy Installation