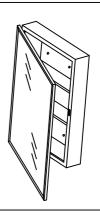

## **MEDICINE CABINET**

## **FEATURES SPECIFICATIONS**

- Surface Mount Installation
- One piece steel housing
- 25 gauge steel construction with white, heat cured, powder coated finish
- Framed mirror door
- Polished stainless steel frame
- 3MM float glass mirror door front
- 25 gauge steel door back with white, heat cured,powder coated finish
- 16" continuous piano hinge (1 typical)
- Magnetic door catch in the cabinet body align to stainless steel striked plate on the door back (1 typical)
- Reversible for left-hand or right-hand door swing
- 25 gauge steel shelves with white, heat cured, power coated finish, adjustable (2 typical)
- Includes installation hardware