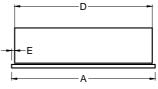

Finishes:

Housing: Basic White Mirror: Flat mirror

Frame: Polished Stainless Steel

|         | DIMENSIONS IN INCHES"            |                                |                                 |                                |       |                 |     |                 |  |
|---------|----------------------------------|--------------------------------|---------------------------------|--------------------------------|-------|-----------------|-----|-----------------|--|
| Model # | Description                      | Α                              | В                               | С                              | D     | Е               | F   | G               |  |
| 404469  | 16 X 26 SURF MNT MIRROR MEDI CAB | 16 <sup>1</sup> / <sub>8</sub> | 26 <sup>1</sup> / <sub>16</sub> | 5 <sup>3</sup> / <sub>16</sub> | 151/2 | % <sub>32</sub> | 25% | $\mathcal{V}_4$ |  |