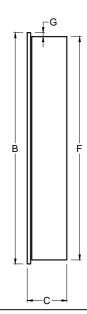

Finishes:

Housing: Basic White Mirror: Flat mirror

Frame: Polished Stainless Steel

|         | DIMENSIONS IN INCHES"            |                                |                                 |                                |       |                 |     |                 |  |
|---------|----------------------------------|--------------------------------|---------------------------------|--------------------------------|-------|-----------------|-----|-----------------|--|
| Model # | Description                      | Α                              | В                               | С                              | D     | Е               | F   | G               |  |
| 404469  | 16 X 26 SURF MNT MIRROR MEDI CAB | 16 <sup>1</sup> / <sub>8</sub> | 26 <sup>1</sup> / <sub>16</sub> | 5 <sup>3</sup> / <sub>16</sub> | 151/2 | % <sub>32</sub> | 25% | $\mathcal{V}_4$ |  |