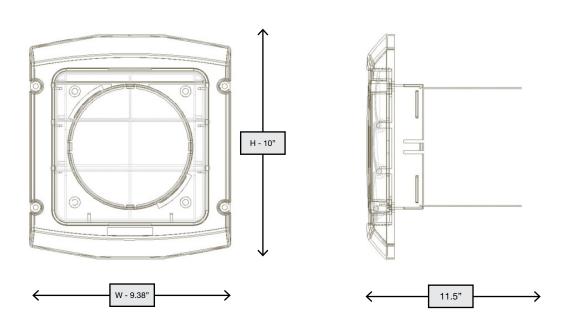

lp prevent sticking
- Snap on aluminum pipe to cap assembly eliminates the need for lint trapping staples
- Can be painted to match the home's exterior
- UV resistant plastic protects cap from harmful effects of the sun
- Molded caulk edge assists the installer in maintaining a clean caulking application and finished look

| Product Code | UPC Code<br>060672 | Size | SKU     | Packaging             | Pack Qty. | Pack Wt.<br>(lbs) | Pack Cube<br>(cu. ft.) |
|--------------|--------------------|------|---------|-----------------------|-----------|-------------------|------------------------|
| BLH6WHD      | 310067             | 6"   | 592 164 | Retail Box / Cut Case | 5         | 13                | 1.34                   |

**Material:** Polypropylene with UV inhibitor

Collar Size: 6"