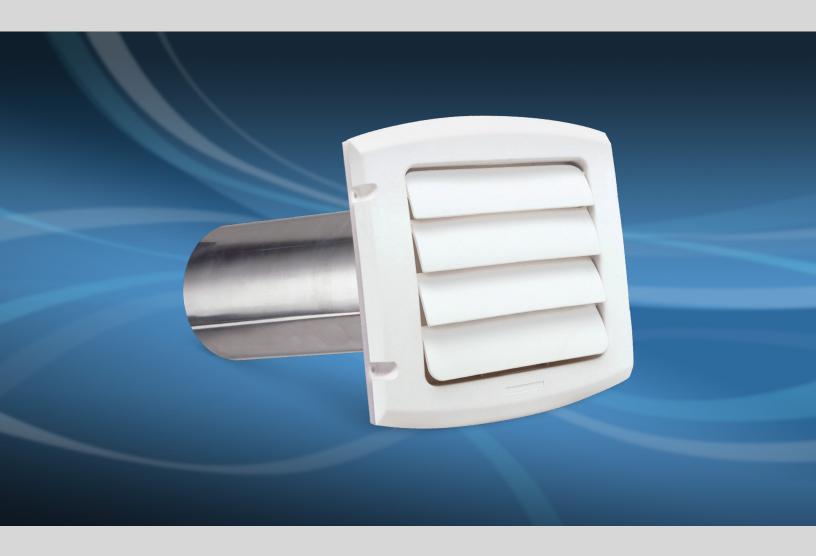

## **LOUVERED EXHAUST HOOD**

SKU 592 164

- · Cammed louvers easily pivot to help prevent sticking
- Snap on aluminum pipe to cap assembly eliminates the need for lint trapping staples
- Can be painted to match the home's exterior
- UV resistant plastic protects cap from harmful effects of the sun
- Molded caulk edge assists the installer in maintaining a clean caulking application and finished look

**Material:** Polypropylene with UV inhibitor

Collar Size: 6"