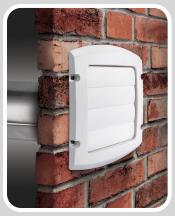

## **LOUVERED EXHAUST HOOD**

SKU 592 164

- · Cammed louvers easily pivot to help prevent sticking
- Snap on aluminum pipe to cap assembly eliminates the need for lint trapping staples
- Can be painted to match the home's exterior
- UV resistant plastic protects cap from harmful effects of the sun
- Molded caulk edge assists the installer in maintaining a clean caulking application and finished look