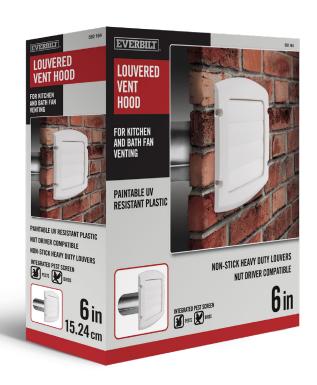

## **LOUVERED EXHAUST HOOD**

SKU 592 164

- · Cammed louvers easily pivot to help prevent sticking
- Snap on aluminum pipe to cap assembly eliminates the need for lint trapping staples
- Can be painted to match the home's exterior
- UV resistant plastic protects cap from harmful effects of the sun
- Molded caulk edge assists the installer in maintaining a clean caulking application and finished look

| Product Code | UPC Code<br>060672 | Size | SKU     | Packaging             | Pack Qty. | Pack Wt.<br>(lbs) | Pack Cube<br>(cu. ft.) |
|--------------|--------------------|------|---------|-----------------------|-----------|-------------------|------------------------|
| BLH6WHD      | 310067             | 6"   | 592 164 | Retail Box / Cut Case | 5         | 13                | 1.34                   |