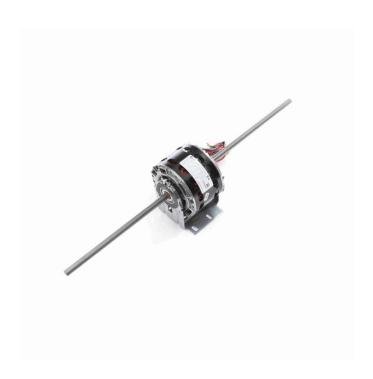

## PRODUCT INFORMATION PACKET

Model No: 89PSC Catalog No: 89PSC

Fan Coil & Air Conditioner Motor, 1/10 HP, 1 Ph, 60 Hz, 115 V, 1050 RPM, 5 Speed, 42 Frame, OAO

Product Information Packet: Model No: 89PSC, Catalog No:89PSC Fan Coil & Air Conditioner Motor, 1/10 HP, 1 Ph, 60 Hz, 115 V, 1050 RPM, 5 Speed, 42 Frame, OAO

## **Technical Specifications**

| Electrical Type       | Permanent Split Capacitor | Starting Method   | Across The Line    |
|-----------------------|---------------------------|-------------------|--------------------|
| Poles                 | 6                         | Rotation          | Clockwise Lead End |
| Mounting              | Resilient Base            | Drive End Bearing | Ball               |
| Opp Drive End Bearing | Ball                      | Frame Material    | Rolled Steel       |
| Shaft Type            | Flat                      | Frame Length      | 3.56 in            |
| Shaft Diameter        | 0.500 in                  | Shaft Extension   | 10.69X.5X10.69 in  |
| Outline Drawing       | 71870430                  |                   |                    |