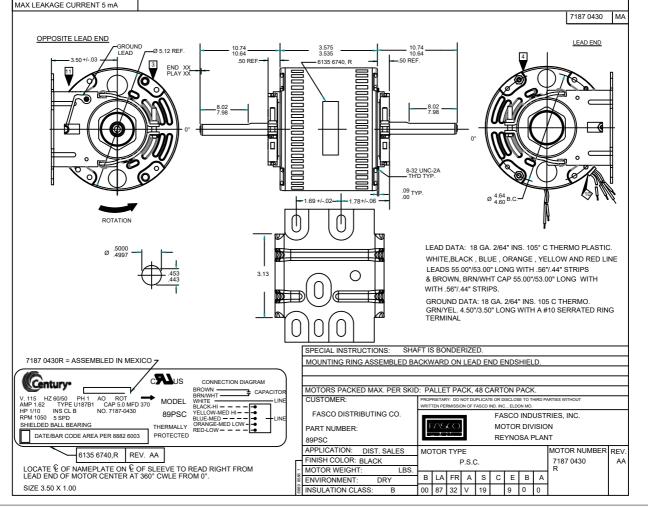

## **Technical Specifications**

| Electrical Type       | Permanent Split Capacitor | Starting Method   | Across The Line    |
|-----------------------|---------------------------|-------------------|--------------------|
| Poles                 | 6                         | Rotation          | Clockwise Lead End |
| Mounting              | Resilient Base            | Drive End Bearing | Ball               |
| Opp Drive End Bearing | Ball                      | Frame Material    | Rolled Steel       |
| Shaft Type            | Flat                      | Frame Length      | 3.56 in            |
| Shaft Diameter        | 0.500 in                  | Shaft Extension   | 10.69X.5X10.69 in  |
| Outline Drawing       | 71870430                  |                   |                    |