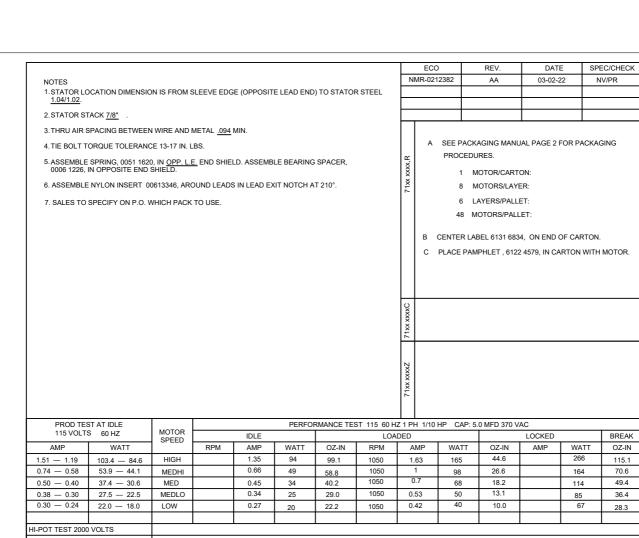

## Nameplate Specifications

| Output HP          | 1/10 Hp             | Output KW           | 0.07 kW       |
|--------------------|---------------------|---------------------|---------------|
| Frequency          | 60 Hz               | Voltage             | 115 V         |
| Current            | 1.62 A              | Speed               | 1050 rpm      |
| Service Factor     | 1                   | Phase               | 1             |
| Duty               | Continuous Air Over | Insulation Class    | В             |
| Frame              | 42                  | Enclosure           | Open Air Over |
| Thermal Protection | Automatic           | Ambient Temperature | 40 °C         |
| UL                 | Recognized          | CSA                 | Υ             |
| CE                 | N                   | Number of Speeds    | 5             |

## **Technical Specifications**

| Electrical Type       | Permanent Split Capacitor | Starting Method   | Across The Line    |
|-----------------------|---------------------------|-------------------|--------------------|
| Poles                 | 6                         | Rotation          | Clockwise Lead End |
| Mounting              | Resilient Base            | Drive End Bearing | Ball               |
| Opp Drive End Bearing | Ball                      | Frame Material    | Rolled Steel       |
| Shaft Type            | Flat                      | Frame Length      | 3.56 in            |
| Shaft Diameter        | 0.500 in                  | Shaft Extension   | 10.69X.5X10.69 in  |
| Outline Drawing       | 71870430                  |                   |                    |

This is an uncontrolled document once printed or downloaded and is subject to change without notice. Date Created:11/30/2022

115.1

49.4

36.4

28.3