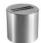

- IB- 3 Qt. round ice bucket with liner and easy grip swivel lid 5.5 x 6.5", 12 per pack
- IBO- 3 Qt. round ice bucket with liner and flat lid with oval foiled matching knob 5.5 x 6.5", 12 per pack
- IBR- 3 Qt. round ice bucket with liner and flat lid with rectangular foiled matching knob 5.5 x 6.5", 12 per pack