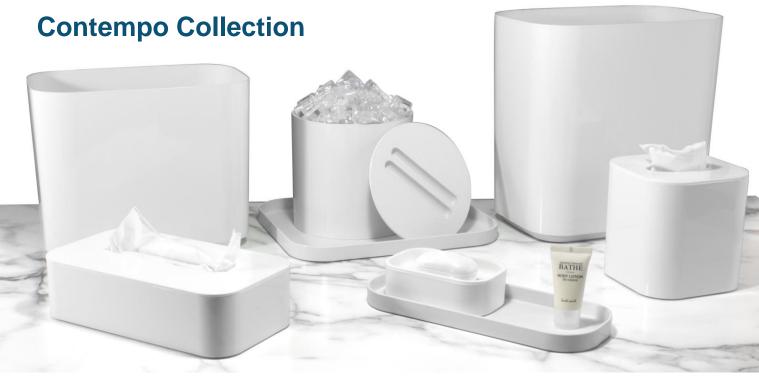

Presenting our Contempo Collection perfect for in room or spa retreat rooms. These products are constructed of engineering grade plastic and coated under heat and pressure for a durable finish. As a final touch, an additional clear coat sealant is applied to virtually repel fingerprints for an immaculate finish while maintaining easy cleaning. The Contempo Collection will upgrade your level of commitment to your guests.

- IB- 3 Qt. round ice bucket with liner and easy grip swivel lid 5.5 x 6.5", 12 per pack
- IBO- 3 Qt. round ice bucket with liner and flat lid with oval foiled matching knob 5.5 x 6.5", 12 per pack
- IBR- 3 Qt. round ice bucket with liner and flat lid with rectangular foiled matching knob 5.5 x 6.5", 12 per pack

**Room Collection** 

IBT- Rectangular ice bucket tray with spill proof ledge 10 x 12 x .75", 12 per pack

WB14- 14 Qt. rectangular wastebasket with raised bottom 12 x 8 x 12", 4 per pack

## **Bath Collection**

- **BT-** Rectangular amenity bath tray with spill proof ledge 11.5 x 4.5 x 7/8", 12 per pack
- SD- Rectangular soap dish with round corners and removable tray
  3.75 x 4.75 x 1.25", 24 per pack
- BTB- Boutique tissue box cover, includes bottom 5.25 x 5.5 x 5.75", 12 per pack
- FTB- Flat tissue box cover, includes bottom 10.25 x 5.75 x 2.75", 12 per pack
- WB8- 8 Qt. rectangular wastebasket with raised bottom 10 x 8 x 10", 6 per pack