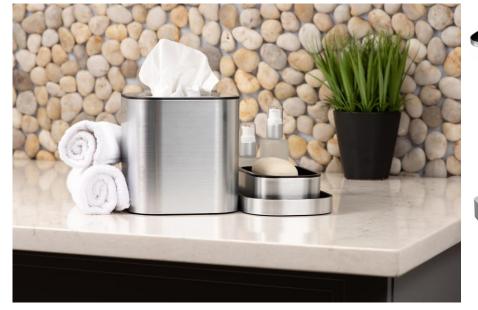

Presenting our Contempo Collection perfect for in room or spa retreat rooms. These products are constructed of engineering grade plastic and coated under heat and pressure for a durable finish. As a final touch, an additional clear coat sealant is applied to virtually repel fingerprints for an immaculate finish while maintaining easy cleaning. The Contempo Collection will upgrade your level of commitment to your guests.

## **Bath Collection**

- **BT-** Rectangular amenity bath tray with spill proof ledge 11.5 x 4.5 x 7/8", 12 per pack
- SD- Rectangular soap dish with round corners and removable tray
  3.75 x 4.75 x 1.25", 24 per pack
- BTB- Boutique tissue box cover, includes bottom 5.25 x 5.5 x 5.75", 12 per pack
- FTB- Flat tissue box cover, includes bottom 10.25 x 5.75 x 2.75", 12 per pack
- WB8- 8 Qt. rectangular wastebasket with raised bottom 10 x 8 x 10", 6 per pack