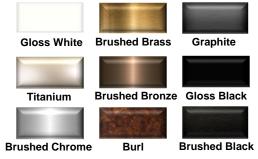

touch, an additional clear coat sealant is applied to virtually repel fingerprints for an immaculate finish while maintaining easy cleaning. The Contempo Collection will upgrade your level of commitment to your guests.





- IB- 3 Qt. round ice bucket with liner and easy grip swivel lid 5.5 x 6.5", 12 per pack
- IBO- 3 Qt. round ice bucket with liner and flat lid with oval foiled matching knob 5.5 x 6.5", 12 per pack
- IBR- 3 Qt. round ice bucket with liner and flat lid with rectangular foiled matching knob 5.5 x 6.5", 12 per pack



**Room Collection** 



IBT- Rectangular ice bucket tray with spill proof ledge 10 x 12 x .75", 12 per pack

WB14- 14 Qt. rectangular wastebasket with raised bottom 12 x 8 x 12", 4 per pack

## Select from our outstanding array of in demand metallic foils.



## **Bath Collection**

- **BT-** Rectangular amenity bath tray with spill proof ledge 11.5 x 4.5 x 7/8", 12 per pack
- SD- Rectangular soap dish with round corners and removable tray
  3.75 x 4.75 x 1.25", 24 per pack
- BTB- Boutique tissue box cover, includes bottom 5.25 x 5.5 x 5.75", 12 per pack
- FTB- Flat tissue box cover, includes bottom 10.25 x 5.75 x 2.75", 12 per pack
- WB8- 8 Qt. rectangular wastebasket with raised bottom 10 x 8 x 10", 6 per pack