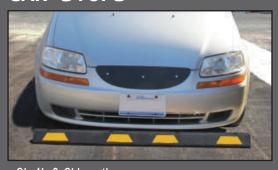

#### CAR STOPS

- 3', 4', & 6' lengths
- Use in parking lots and garages
  - protects garage walls, delineates spaces
- · Available with and without reflective stripes
- · Yellow or white reflective stripes

#### **CAR STOPS**

Back View