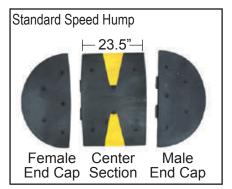

#### **Standard Speed Humps**

- Available in 24" sections
- For traffic speeds 15 mph or less
- Gentler than speed bumps
  - good for heavy truck traffic areas
- Reflective stripes in yellow
- Dual bottom channels for drainage - protects wire, hose, or pipe to 3/4" dia.

#### **Standard Speed Hump**

| Dimensions            | 24"L x 36"W x 2.4"H, 52 lbs.<br>connected length - 23.5" |
|-----------------------|----------------------------------------------------------|
| End Caps              | 17.5"W x 36"W x 2.4"H, 23 lbs                            |
| Stripes               | 2 per center section                                     |
| Installation<br>Holes | Center Section - 6<br>End Cap - 5                        |