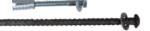

#### **Installation Hardware**

- Concrete
- 4 1/2" Lag Bolt with Washer & Shield for Speed Bumps & Speed Humps
- 6" Lag Bolt with Washer & Shield for Car Stops
- Asphalt
- 14" Rebar Spike with Washer
- Epoxy can be used in addition to or as a replacement for the hardware in certain applications. See the installation instructions on our website.