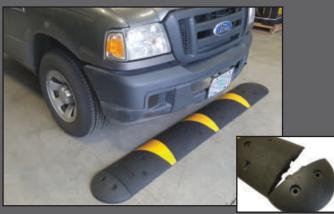

#### **Standard Speed Bumps**

End Caps are optional

- 6' & 4' sections
- Available with or without yellow reflective stripes
- Use in moderate traffic areas
- For traffic speeds 10 mph or less
- Cut with a utility knife if necessary
- Optional cat ey reflectors
- Dual bottom channels for drainage

Comes with 8

Cat Eye Reflectors

· Optional end caps sold separately