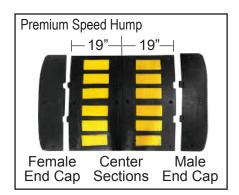

#### **Premium Textured Speed Humps**

- Available in 20" sections
- Use in heavy traffic areas
- Grooved surface helps with traction
- 8 rectangular yellow stripes per section

#### **Premium Speed Hump**

| Dimensions   | 20"L x 35"W x 2"H, 38 lbs. connected length -19" |
|--------------|--------------------------------------------------|
|              | connected length -19"                            |
| End Caps     | 10"L x 35"W x 2"H, 14 lbs.                       |
| Stripes      | 6 per center section                             |
| Installation | Center Section - 6                               |
| Holes        | End Cap - 3                                      |