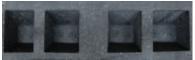

as
- Reflective stripes in yellow
- Dual bottom channels for drainage - protects wire, hose, or pipe to 3/4" dia.



#### **Premium Textured Speed Humps**

- Available in 20" sections
- Use in heavy traffic areas
- Grooved surface helps with traction
- 8 rectangular yellow stripes per section

#### CAR STOPS



- 3', 4', & 6' lengths
- Use in parking lots and garages
  - protects garage walls, delineates spaces
- · Available with and without reflective stripes
- · Yellow or white reflective stripes



## SPEED BUMPS, SPEED HUMPS & CAR STOPS

#### SPEED BUMPS



Standard End Cap







**Back View** 

### SPEED HUMPS



Channels for drainage or protect wire, hose, or pipe to 3/4" dia.



Back View of Standard Speed Hump





Back View of Premium Speed Hump

#### **CAR STOPS**



Back View



#### **Installation Hardware**



- Concrete
- 4 1/2" Lag Bolt with Washer & Shield for Speed Bumps & Speed Humps
- 6" Lag Bolt with Washer & Shield for Car Stops
- Asphalt
- 14" Rebar Spike with Washer
- Epoxy can be used in addition to or as a replacement for the hardware in certain applications. See the installation instructions on our website.

### PLASTICADE®

100 Howard Avenue Des Plaines, IL 60018 phone (800) 772-0355 info@plasticade.com

Plasticade.com

MADE IN THE USA

| Standard              | Speed Bump                                                   |  |
|-----------------------|--------------------------------------------------------------|--|
| Dimensions            | 72"L x 12"W x 2.6"H, 52 lbs.<br>48"L x 12"W x 2.6"H, 35 lbs. |  |
| End Caps              | 7"L x 12"W x