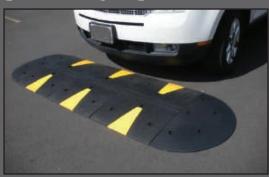

#### **Standard Speed Humps**

- Available in 24" sections
- For traffic speeds 15 mph or less
- Gentler than speed bumps
  - good for heavy truck traffic areas
- Reflective stripes in yellow
- Dual bottom channels for drainage - protects wire, hose, or pipe to 3/4" dia.