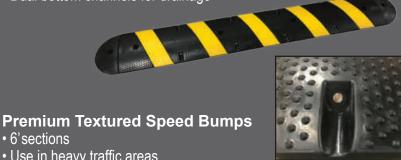

- 6'sections
- Use in heavy traffic areas Textured, vulcanized rubber performs well in extreme temperatures
- For traffic speeds 10 mph or less
- Cat eye reflectors included for increased visibility at night
- 5 synthetic rubber yellow stripes, (EPDM) won't degrade
- Dual bottom channels for drainage
- protects wire, hose, or pipe to 3/4"dia.