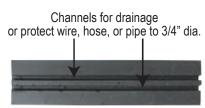

- 6'sections
- Use in heavy traffic areas Textured, vulcanized rubber performs well in extreme temperatures
- For traffic speeds 10 mph or less
- Cat eye reflectors included for increased visibility at night
- 5 synthetic rubber yellow stripes, (EPDM) won't degrade
- Dual bottom channels for drainage
- protects wire, hose, or pipe to 3/4"dia.

#### **Standard Speed Humps**

- Available in 24" sections
- For traffic speeds 15 mph or less
- Gentler than speed bumps
  - good for heavy truck traffic areas
- Reflective stripes in yellow
- Dual bottom channels for drainage - protects wire, hose, or pipe to 3/4" dia.

### SPEED HUMPS

Channels for drainage or protect wire, hose, or pipe to 3/4" dia.

Back View of Standard Speed Hump

Back View of Premium Speed Hump