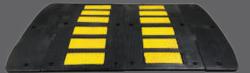

#### **Premium Textured Speed Humps**

- Available in 20" sections
- Use in heavy traffic areas
- Grooved surface helps with traction
- 8 rectangular yellow stripes per section