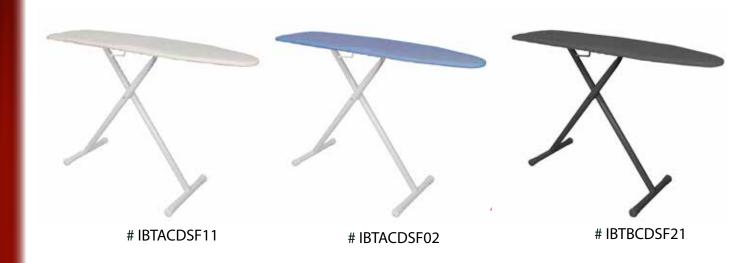

Powder Coat White and Black Finish Ironing Board Add to your guests convenience and satisfaction - A full size board in every room!

- Standard size ironing board: 53"L x 13"W
- 1 1/4" powder coated steel tube construction for the legs
- Steel top provides solid ironing surface
- Welded T-leg provides stability
- Comes with blue, light khaki, or charcoal cover and foam pad

Item #
IBTACDSF02
IBTACDSF11
IBTBCDSF21

**Color** 

Blue Cover/White Legs Light Khaki Cover/White Legs Charcoal Cover/Black Legs **WxHxD** 

53"L x 13"W 53"L x 13"W 53"L x 13"W

Strength & Durability

Distributed by www.AmeraProducts.com Phone: (800) 608-6568 Fax: (409) 840-5545 info@ameraproducts.com